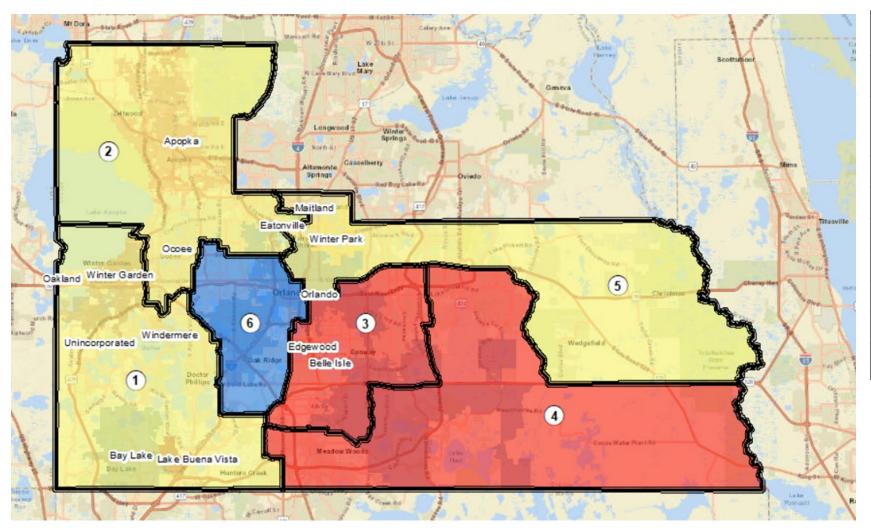

## Council Districts by Majority / Plurality Population

| Majority Population |           |              |                   |  |  |  |  |
|---------------------|-----------|--------------|-------------------|--|--|--|--|
| Max Deviation 4.15% |           |              |                   |  |  |  |  |
| District            | Total Pop | Majority Pop | Majority<br>Pop % |  |  |  |  |
| 1                   | 237,173   | NH-WHITE     | 50.77%            |  |  |  |  |
| 2                   | 233,604   | NH-WHITE     | 34.92%            |  |  |  |  |
| 3                   | 243,484   | HISPANIC     | 50.23%            |  |  |  |  |
| 4                   | 236,602   | HISPANIC     | 47%               |  |  |  |  |
| 5                   | 241,703   | NH-WHITE     | 56.95%            |  |  |  |  |
| 6                   | 237,342   | NH-BLACK     | 46.55%            |  |  |  |  |
|                     | 1,429,908 | 1,429,908    |                   |  |  |  |  |