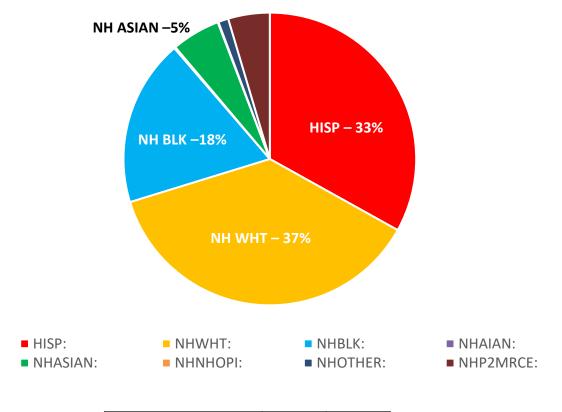

## 2020 Census Population by Race and Ethnicity

| Total Population by Race |           |        |  |  |
|--------------------------|-----------|--------|--|--|
| HISP:                    | 473,025   | 33.08% |  |  |
| NHWHT:                   | 531,362   | 37.16% |  |  |
| NHBLK:                   | 263,624   | 18.44% |  |  |
| NHAIAN:                  | 2,207     | 0.15%  |  |  |
| NHASIAN:                 | 76,870    | 5.38%  |  |  |
| NHNHOPI:                 | 1,114     | 0.08%  |  |  |
| NHOTHER:                 | 16,015    | 1.12%  |  |  |
| NHP2MRCE:                | 65,691    | 4.59%  |  |  |
| Total:                   | 1,429,908 |        |  |  |