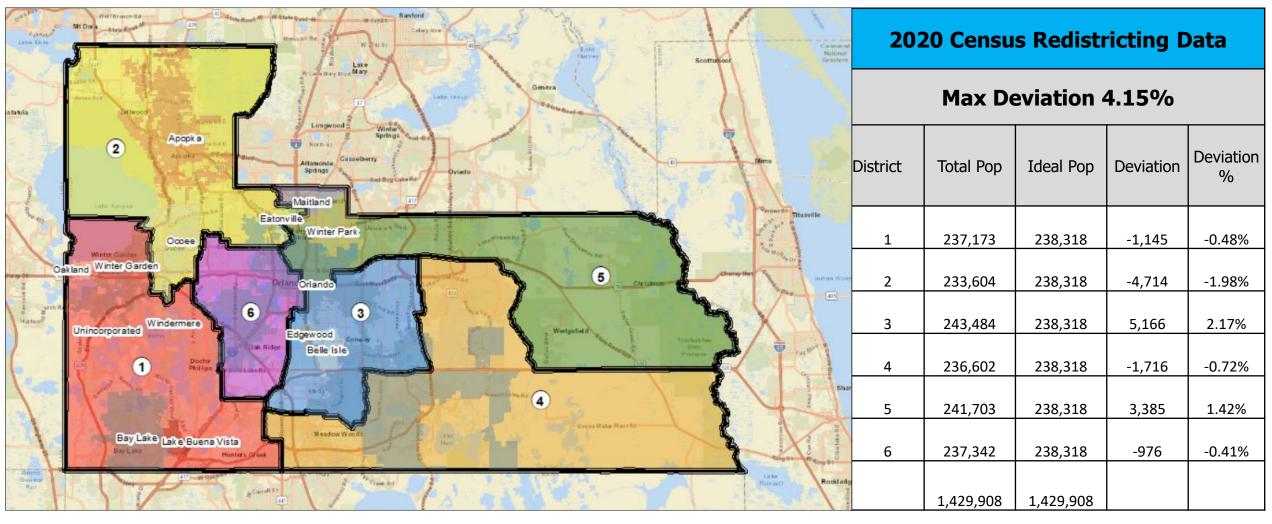

## **Orange County Current Commission Districts**

## Council Districts by Majority / Plurality Population

| Majority Population |           |              |                   |  |  |  |  |
|---------------------|-----------|--------------|-------------------|--|--|--|--|
| Max Deviation 4.15% |           |              |                   |  |  |  |  |
| District            | Total Pop | Majority Pop | Majority<br>Pop % |  |  |  |  |
| 1                   | 237,173   | NH-WHITE     | 50.77%            |  |  |  |  |
| 2                   | 233,604   | NH-WHITE     | 34.92%            |  |  |  |  |
| 3                   | 243,484   | HISPANIC     | 50.23%            |  |  |  |  |
| 4                   | 236,602   | HISPANIC     | 47%               |  |  |  |  |
| 5                   | 241,703   | NH-WHITE     | 56.95%            |  |  |  |  |
| 6                   | 237,342   | NH-BLACK     | 46.55%            |  |  |  |  |
|                     | 1,429,908 | 1,429,908    |                   |  |  |  |  |