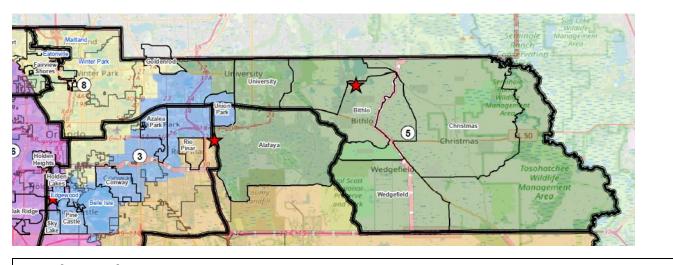

593       | 211     | 11,848       | 165          | 1,915        | 6,539                 | 180,521 |  |  |
|                       | 53.63%              | 25.72%       | 9.19%        | 0.12%   | 6.56%        | 0.09%        | 1.06%        | 3.62%                 | 100.00% |  |  |
| Voting Age Population |                     |              |              |         |              |              |              |                       |         |  |  |
| 4                     | 71,965              | 37,134       | 12,862       | 167     | 9,310        | 147          | 1,227        | 4,214                 | 137,026 |  |  |
|                       | <mark>52.52%</mark> | 27.10%       | 9.39%        | 0.12%   | 6.79%        | 0.11%        | 0.90%        | 3.08%                 | 100.00% |  |  |



| Total Population      |          |              |              |         |              |              |              |                       |         |  |  |
|-----------------------|----------|--------------|--------------|---------|--------------|--------------|--------------|-----------------------|---------|--|--|
| DISTRICT              | Hispanic | NH-<br>WHITE | NH-<br>BLACK | NH-AIAN | NH-<br>ASIAN | NH-<br>NHOPI | NH-<br>OTHER | NH-<br>MORE<br>THAN 2 | тотаl   |  |  |
| 5                     | 59,537   | 80,980       | 17,320       | 243     | 12,831       | 139          | 1,666        | 7,917                 | 180,633 |  |  |
|                       | 32.96%   | 44.83%       | 9.59%        | 0.13%   | 7.10%        | 0.08%        | 0.92%        | 4.38%                 | 100.