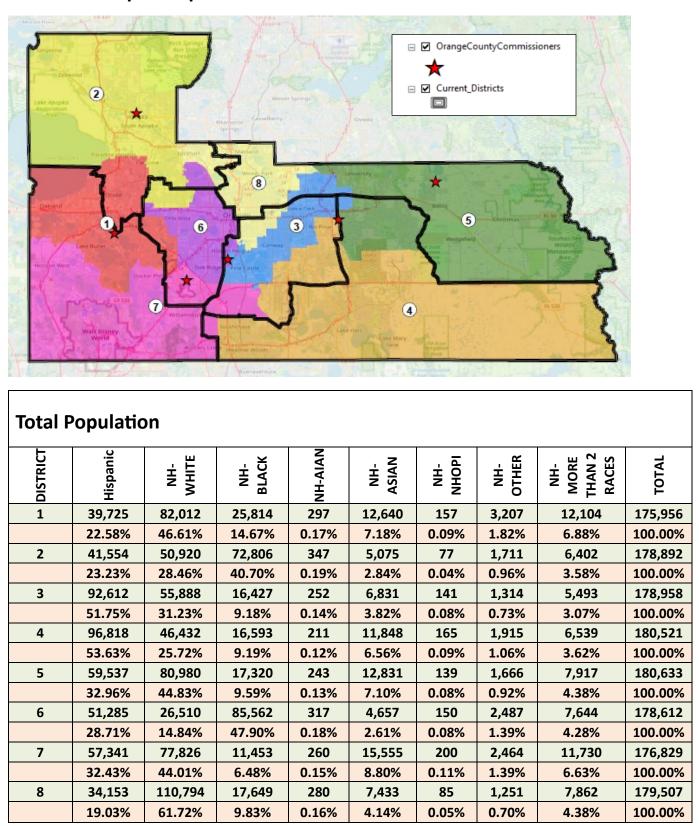

| Contiguity | All Districts are contiguous |
|------------|------------------------------|
|            |                              |

| Majority/Plurality | NH-White - 1, 5, 7, 8 |
|--------------------|-----------------------|
|                    | Hispanic – 3, 4       |
|                    | NH-Black – 2, 6       |

#### **Overview Map – Proposed & Current Districts**

| District |        | Uninco  | rporated |         |       | Incorr  | porated |        | Total<br>Pop | Total<br>Land<br>Area |
|----------|--------|---------|----------|---------|-------|---------|---------|--------|--------------|-----------------------|
| District | Lond   | Unincol | porateu  |         | Lond  |         | Julateu |        | FOP          | Alea                  |
|          | Land   |         |          |         | Land  |         |         |        |              |                       |
| District | Area   | Рор     | Area %   | Pop%    | Area  | Рор     | Area %  | Рор%   |              |                       |
| D1       | 28.58  | 51,912  | 40.80%   | 29.50%  | 41.46 | 124,044 | 59.20%  | 70.50% | 175,956      | 70.04                 |
| D2       | 103.86 | 123,497 | 74.73%   | 69.03%  | 35.12 | 55,395  | 25.27%  | 30.97% | 178,892      | 138.98                |
| D3       | 28.32  | 120,068 | 72.72%   | 67.09%  | 10.63 | 58,890  | 27.28%  | 32.91% | 178,958      | 38.94                 |
| D4       | 196.23 | 123,566 | 78.17%   | 68.45%  | 54.80 | 56,955  | 21.83%  | 31.55% | 180,521      | 251.03                |
| D5       | 192.47 | 180,633 | 100.00%  | 100.00% | 0.01  | 0       | 0.00%   | 0.00%  | 180,633      | 192.48                |
| D6       | 15.23  | 72,696  | 39.18%   | 40.70%  | 23.64 | 105,916 | 60.82%  | 59.30% | 178,612      | 38.87                 |
| D7       | 104.16 | 174,600 | 77.73%   | 98.74%  | 29.84 | 2,229   | 22.27%  | 1.26%  | 176,829      | 134.00                |
| D8       | 14.81  | 57,434  | 31.65%   | 32.00%  | 31.99 | 122,073 | 68.35%  | 68.00% | 179,507      | 46.79                 |