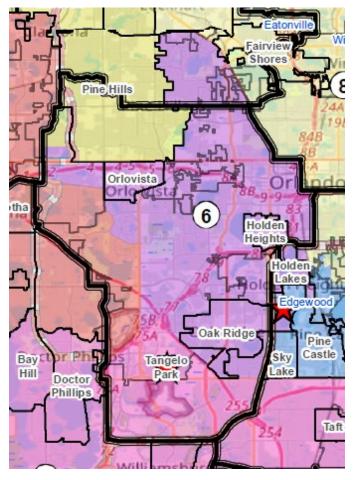

| 180,633 |  |  |
|                       | 32.96%   | 44.83%       | 9.59%        | 0.13%   | 7.10%        | 0.08%        | 0.92%        | 4.38%                 | 100.00% |  |  |
| Voting Age Population |          |              |              |         |              |              |              |                       |         |  |  |
| F                     | AE 700   | CO 0E7       | 12 050       | 204     | 10 670       | 124          | 1 271        | E E / 7               | 146 240 |  |  |

| 5 | 45,709 | 68,857              | 13,858 | 204   | 10,670 | 124   | 1,271 | 5,547 | 146,240 |
|---|--------|---------------------|--------|-------|--------|-------|-------|-------|---------|
|   | 31.26% | <mark>47.08%</mark> | 9.48%  | 0.14% | 7.30%  | 0.08% | 0.87% | 3.79% | 100.00% |



| Total Population |                       |              |                     |         |              |              |              |                       |         |  |  |
|------------------|-----------------------|--------------|---------------------|---------|--------------|--------------|--------------|-----------------------|---------|--|--|
| DISTRICT         | Hispanic              | NH-<br>WHITE | NH-<br>BLACK        | NH-AIAN | NH-<br>ASIAN | NH-<br>NHOPI | NH-<br>OTHER | NH-<br>MORE<br>THAN 2 | TOTAL   |  |  |
| 6                | 51,285                | 26,510       | 85,562              | 317     | 4,657        | 150          | 2,487        | 7,644                 | 178,612 |  |  |
|                  | 28.71%                | 14.84%       | 47.90%              | 0.18%