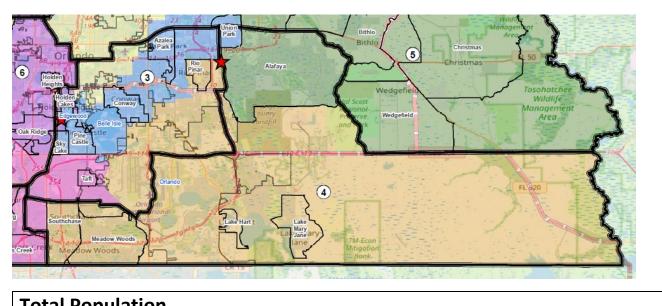

| 16,427       | 252     | 6,831        | 141          | 1,314        | 5,493                 | 178,958 |  |  |
|                  | 51.75%                | 31.23%       | 9.18%        | 0.14%   | 3.82%        | 0.08%        | 0.73%        | 3.07%                 | 100.00% |  |  |
| Voting           | Voting Age Population |              |              |         |              |              |              |                       |         |  |  |
| 3                | 69,916                | 48,296       | 12,500       | 202     | 5,722        | 116          | 890          | 3,912                 | 141,554 |  |  |
|                  | <mark>49.39%</mark>   | 34.12%       | 8.83%        | 0.14%   | 4.04%        | 0.08%        | 0.63%        | 2.76%                 | 100.00% |  |  |



| Total Population      |                     |              |              |         |              |              |              |                       |         |  |  |
|-----------------------|---------------------|--------------|--------------|---------|--------------|--------------|--------------|-----------------------|---------|--|--|
| DISTRICT              | Hispanic            | NH-<br>WHITE | NH-<br>BLACK | NH-AIAN | NH-<br>ASIAN | NH-<br>NHOPI | NH-<br>OTHER | NH-<br>MORE<br>THAN 2 | TOTAL   |  |  |
| 4                     | 96,818              | 46,432       | 16,593       | 211     | 11,848       | 165          | 1,915        | 6,539                 | 180,521 |  |  |
|                       | 53.63%              | 25.72%       | 9.19%        | 0.12%   | 6.56%        | 0.0