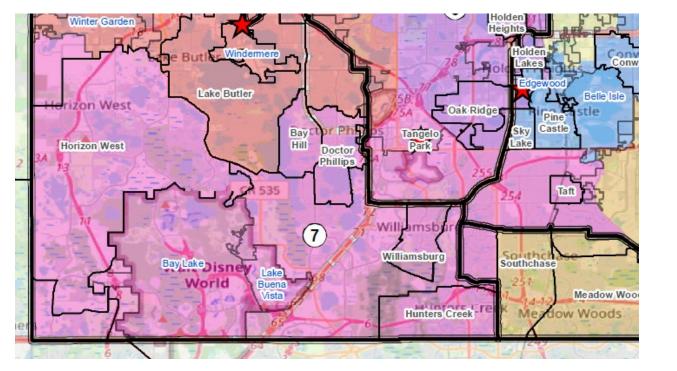

| 4,657        | 150          | 2,487        | 7,644                 | 178,612 |  |  |
|                  | 28.71%                | 14.84%       | 47.90%              | 0.18%   | 2.61%        | 0.08%        | 1.39%        | 4.28%                 | 100.00% |  |  |
| Voting           | Voting Age Population |              |                     |         |              |              |              |                       |         |  |  |
| 6                | 38,394                | 23,405       | 62,164              | 258     | 4,033        | 122          | 1,904        | 5,681                 | 135,961 |  |  |
|                  | 28.24%                | 17.21%       | <mark>45.72%</mark> | 0.19%   | 2.97%        | 0.09%        | 1.40%        | 4.18%                 | 100.00% |  |  |



| Total Population      |          |                     |              |         |              |              |              |                       |         |  |  |
|-----------------------|----------|---------------------|--------------|---------|--------------|--------------|--------------|-----------------------|---------|--|--|
| DISTRICT              | Hispanic | NH-<br>WHITE        | NH-<br>BLACK | NH-AIAN | NH-<br>ASIAN | NH-<br>NHOPI | NH-<br>OTHER | NH-<br>MORE<br>THAN 2 | TOTAL   |  |  |
| 7                     | 57,341   | 77,826              | 11,453       | 260     | 15,555       | 200          | 2,464        | 11,730                | 176,829 |  |  |
|                       | 32.43%   | 44.01%              | 6.48%        | 0.15%   | 8.80%        | 0.11%        | 1.39%