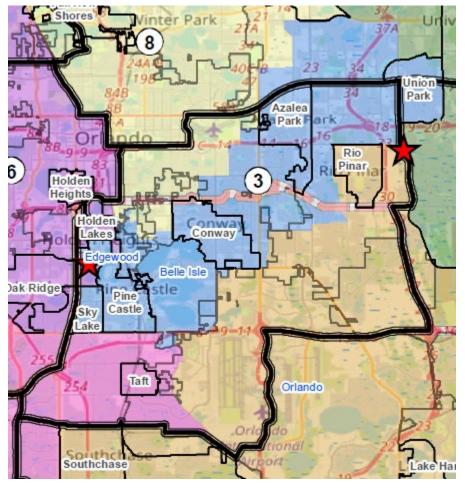

| 275                              | 4,210        | 70           | 1,244        | 4,374                 | 134,555      |

31.65%

<mark>39.17%</mark>

0.20%

3.13%

0.05%

21.62%

3.25%

100.00%

0.92%



| Total Population |                       |              |              |         |              |              |              |                       |         |  |  |
|------------------|-----------------------|--------------|--------------|---------|--------------|--------------|--------------|-----------------------|---------|--|--|
| DISTRICT         | Hispanic              | NH-<br>WHITE | NH-<br>BLACK | NH-AIAN | NH-<br>ASIAN | NH-<br>NHOPI | NH-<br>OTHER | NH-<br>MORE<br>THAN 2 | TOTAL   |  |  |
| 3                | 92,612                | 55,888       | 16,427       | 252     | 6,831        | 141          | 1,314        | 5,493                 | 178,958 |  |  |
|                  | 51.75%                | 31.23%       | 9.18%        | 0.14%   | 3.82%        | 0.08%        | 0.7