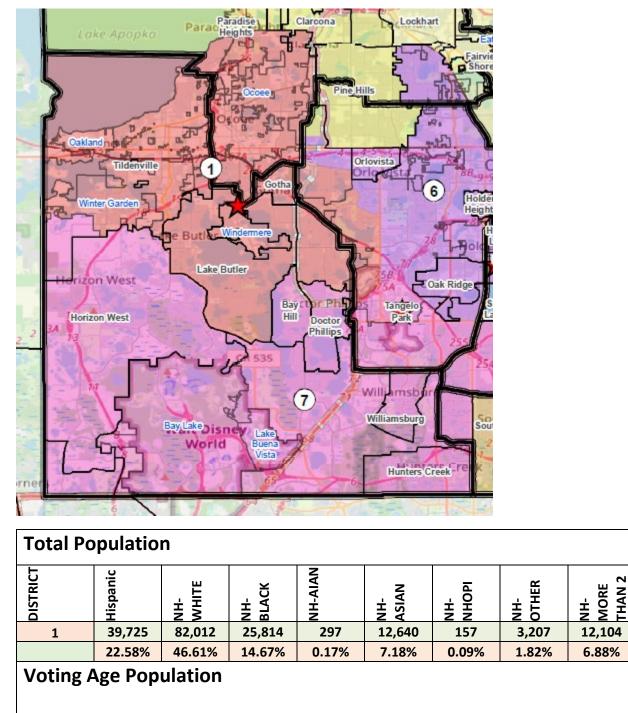

## Incorporated/Unincorporated Areas by District

| 1 | 28,502 | 65,580              | 19,338 | 235   | 9,987 | 119   | 2,333 | 8,040 | 134,134 |
|---|--------|---------------------|--------|-------|-------|-------|-------|-------|---------|
|   | 21.25% | <mark>48.89%</mark> | 14.42% | 0.18% | 7.45% | 0.09% | 1.74% | 5.99% | 100.00% |