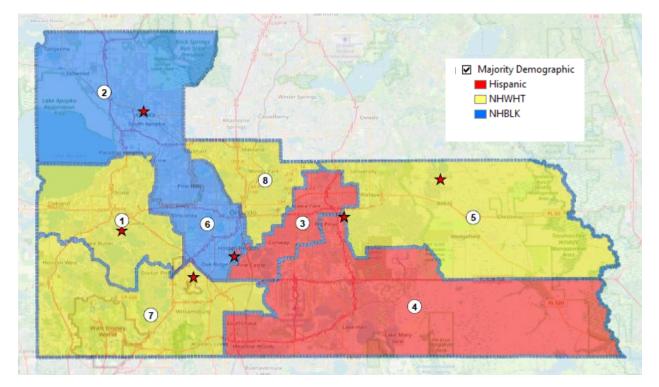

| Contiguity | All Districts are contiguous |
|------------|------------------------------|
|            |                              |

| Majority/Plurality | NH-White - 1, 5, 7, 8 |
|--------------------|-----------------------|
|                    | Hispanic – 3, 4       |
|                    | NH-Black – 2, 6       |

## Majority/Plurality Map

| Vot      | Voting Age Population |                     |                     |         |              |              |              |                                |         |
|----------|-----------------------|---------------------|---------------------|---------|--------------|--------------|--------------|--------------------------------|---------|
| DISTRICT | Hispanic              | NH-<br>WHITE        | NH-<br>BLACK        | NH-AIAN | NH-<br>ASIAN | NH-<br>NHOPI | NH-<br>OTHER | NH-<br>MORE<br>THAN 2<br>RACES | TOTAL   |
| 1        | 28,502                | 65,580              | 19,338              | 235     | 9,987        | 119          | 2,333        | 8,040                          | 134,134 |
|          | 21.25%                | <mark>48.89%</mark> | 14.42%              | 0.18%   | 7.45%        | 0.09%        | 1.74%        | 5.99%                          | 100.00% |
| 2        | 29,094                | 42,588              | 52,700              | 275     | 4,210        | 70           | 1,244        | 4,374                          | 134,555 |
|          | 21.62%                | 31.65%              | <mark>39.17%</mark> | 0.20%   | 3.13%        | 0.05%        | 0.92%        | 3.25%                          | 100.00% |
| 3        | 69,916                | 48,296              | 12,500              | 202     | 5,722        | 116          | 890          | 3,912                          | 141,554 |
|          | <mark>49.39%</mark>   | 34.12%              | 8.83%               | 0.14%   | 4.04%        | 0.08%        | 0.63%        | 2.76%                          | 100.00% |
| 4        | 71,965                | 37,134              | 12,862              | 167     | 9,310        | 147          | 1,227        | 4,214                          | 137,026 |
|          | <mark>52.52%</mark>   | 27.10%              | 9.39%               | 0.12%   | 6.79%        | 0.11%        | 0.90%        | 3.08%                          | 100.00% |
| 5        | 45,709                | 68,857              | 13,858              | 204     | 10,670       | 124          | 1,271        | 5,547                          | 146,240 |
|          | 31.26%                | <mark>47.08%</mark> | 9.48%               | 0.14%   | 7.30%        | 0.08%        | 0.87%        | 3.79%                          | 100.00% |
| 6        | 38,394                | 23,405              | 62,164              | 258     | 4,033        | 122          | 1,904        | 5,681                          | 135,961 |
|          | 28.24%                | 17.21%              | <mark>45.72%</mark> | 0.19%   | 2.97%        | 0.09%        | 1.40%        | 4.18%                          | 100.00% |
| 7        | 43,211                | 63,213              | 8,826               | 197     | 12,069       | 160          | 1,678        | 7,746                          | 137,100 |
|          | 31.52%                | <mark>46.11%</mark> | 6.44%               | 0.14%   | 8.80%        | 0.12%        | 1.22%        | 5.65%                          | 100.00% |
| 8        | 26,572                | 95,748              | 13,761              | 231     | 6,244        | 67           | 998          | 5,607                          | 149,228 |
|          | 17.81%                | <mark>64.16%</mark> | 9.22%               | 0.15%   | 4.18%        | 0.04%        | 0.67%        | 3.76%                          | 100.00% |