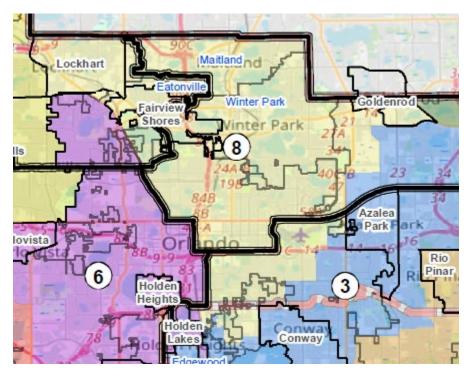

## Majority/Plurality Map

| Vot      | Voting Age Population |                     |                     |         |              |              |              |                                |         |
|----------|-----------------------|---------------------|---------------------|---------|--------------|--------------|--------------|--------------------------------|---------|
| DISTRICT | Hispanic              | NH-<br>WHITE        | NH-<br>BLACK        | NH-AIAN | NH-<br>ASIAN | NH-<br>NHOPI | NH-<br>OTHER | NH-<br>MORE<br>THAN 2<br>RACES | TOTAL   |
| 1        | 28,502                | 65,580              | 19,338              | 235     | 9,987        | 119          | 2,333        | 8,040                          | 134,134 |
|          | 21.25%                | <mark>48.89%</mark> | 14.42%              | 0.18%   | 7.45%        | 0.09%        | 1.74%        | 5.99%                          | 100.00% |
| 2        | 29,094                | 42,588              | 52,700              | 275     | 4,210        | 70           | 1,244        | 4,374                          | 134,555 |
|          | 21.62%                | 31.65%              | <mark>39.17%</mark> | 0.20%   | 3.13%        | 0.05%        | 0.92%        | 3.25%                          | 100.00% |
| 3        | 69,916                | 48,296              | 12,500              | 202     | 5,722        | 116          | 890          | 3,912                          | 141,554 |
|          | <mark>49.39%</mark>   | 34.12%              | 8.83%               | 0.14%   | 4.04%        | 0.08%        | 0.63%        | 2.76%                          | 100.00% |
| 4        | 71,965                | 37,134              | 12,862              | 167     | 9,310        | 147          | 1,227        | 4,214                          | 137,026 |
|          | <mark>52.52%</mark>   | 27.10%              | 9.39%               | 0.12%   | 6.79%        | 0.11%        | 0.90%        | 3.08%                          | 100.00% |
| 5        | 45,709                | 68,857              | 13,858              | 204     | 10,670       | 124          | 1,271        | 5,547                          | 146,240 |
|          | 31.26%                | <mark>47.08%</mark> | 9.48%               | 0.14%   | 7.30%        | 0.08%        | 0.87%        | 3.79%                          | 100.00% |
| 6        | 38,394                | 23,405              | 62,164              | 258     | 4,033        | 122          | 1,904        | 5,681                          | 135,961 |
|          | 28.24%                | 17.21%              | <mark>45.72%</mark> | 0.19%   | 2.97%        | 0.09%        | 1.40%        | 4.18%                          | 100.00% |
| 7        | 43,211                | 63,213              | 8,826               | 197     | 12,069       | 160          | 1,678        | 7,746                          | 137,100 |
|          | 31.52%                | <mark>46.11%</mark> | 6.44%               | 0.14%   | 8.80%        | 0.12%        | 1.22%        | 5.65%                          | 100.00% |
| 8        | 26,572                | 95,748              | 13,761              | 231     | 6,244        | 67           | 998          | 5,607                          | 149,228 |
|          | 17.81%                | <mark>64.16%</mark> | 9.22%               | 0.15%   | 4.18%        | 0.04%        | 0.67%        | 3.76%                          | 100.00% |