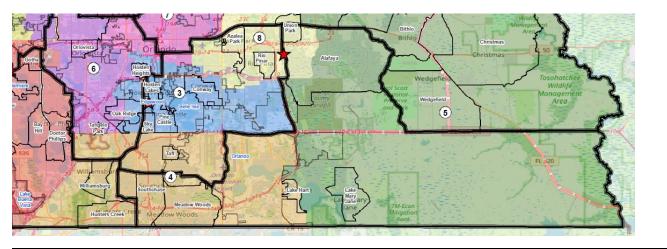

--|--------------|-----------------------|---------|
| 3        | 74,748   | 55,059       | 34,798       | 255     | 5,782        | 131          | 1,322        | 5,840                 | 177,935 |
|          | 42.01%   | 30.94%       | 19.56%       | 0.14%   | 3.25%        | 0.07%        | 0.74%        | 3.28%                 | 100.00% |
| Voting   |          | aulation     |              |         |              |              |              |                       |         |

#### Voting Age Population

| 3 | 56,345              | 47,398 | 25,799 | 205   | 4,817 | 113   | 917   | 4,089 | 139,683 |
|---|---------------------|--------|--------|-------|-------|-------|-------|-------|---------|
|   | <mark>40.34%</mark> | 33.93% | 18.47% | 0.15% | 3.45% | 0.08% | 0.66% | 2.93% | 100.00% |



| Total Population      |                              |              |                                                                                                                                                                                                                                                                                                                                                                                                                                                                                                                                                                                                                                                   |