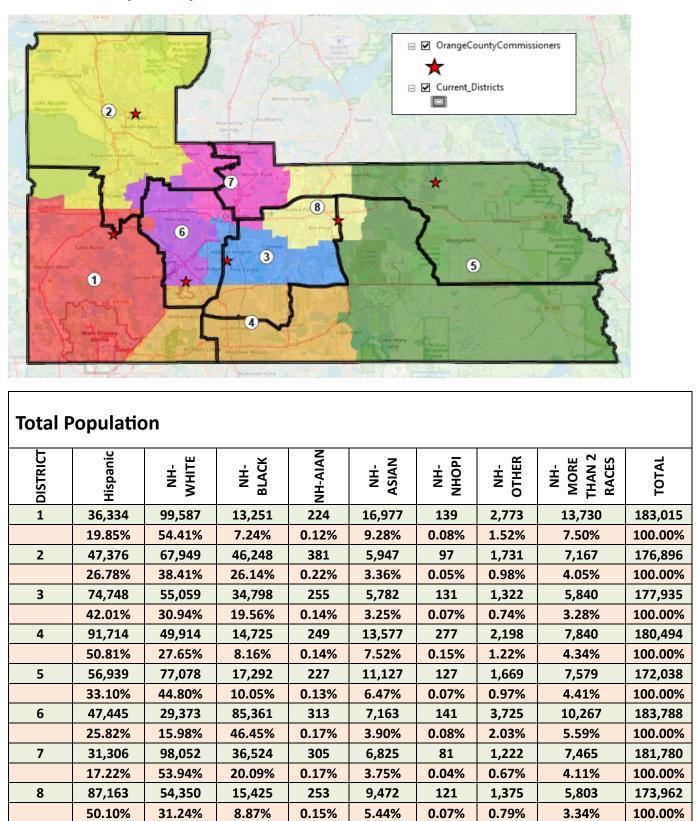

--------------|
|                                             | Belle Isle, Ocoee, Orlando, and Winter Garden are split by districts                                                                                                                                                                        |
| Communities of Interest<br>(CDPs)           | 4 Out of 39 CDPs are split. Part of 2 CDPs are within the<br>County (Four Corners in the South Western part of the<br>County and Goldenrod in the northern part of the<br>County)<br>Alafaya, Lockhart, Oak Ridge, and Pine Hills are split |

| Precincts | 9 Precincts have been split: 105, 107, 108, 112, 405, |
|-----------|-------------------------------------------------------|
|           | 526, 616, 618, 629                                    |



#### **Overview Map – Proposed & Current Districts**

# Majority/Plurality Map



| Vot      | Voting Age Population |                     |                     |         |              |              |              |                                |         |  |  |
|----------|-----------------------|---------------------|---------------------|---------|--------------|--------------|--------------|--------------------------------|---------|--|--|
| DISTRICT | Hispanic              | NH-<br>WHITE        | NH-<br>BLACK        | NH-AIAN | NH-<br>ASIAN | -HN<br>NHOPI | NH-<br>OTHER | NH-<br>MORE<br>THAN 2<br>RACES | TOTAL   |  |  |
| 1        | 25,718                | 77,955              | 10,007              | 169     | 12,996       | 104          | 1,917        | 8,643