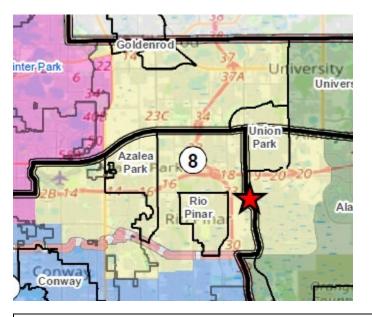

---|--------------|-----------------------|---------|
| 7        | 31,306   | 98,052       | 36,524       | 305     | 6,825        | 81           | 1,222        | 7,465                 | 181,780 |
|          | 17.22%   | 53.94%       | 20.09%       | 0.17%   | 3.75%        | 0.04%        | 0.67%        | 4.11%                 | 100.00% |
|          |          |              |              |         |              |              |              |                       |         |

### Voting Age Population

| 7 | 24,445 | 84,880              | 27,180 | 246   | 5,806 | 69    | 994   | 5,286 | 148,906 |
|---|--------|---------------------|--------|-------|-------|-------|-------|-------|---------|
|   | 16.42% | <mark>57.00%</mark> | 18.25% | 0.17% | 3.90% | 0.05% | 0.67% | 3.55% | 100.00% |



## **Total Population**

| DISTRICT | Hispanic | NH-<br>WHITE | NH-<br>BLACK | NH-AIAN | NH-<br>ASIAN | NH-<br>NHOPI | NH-<br>OTHER | NH-<br>MORE<br>THAN 2 | TOTAL   |
|----------|----------|--------------|--------------|---------|--------------|--------------|--------------|-----------------------|---------|
| 8        | 87,163   | 54,350       | 15,425       | 253     | 9,472        | 121          | 1,375        | 5,803                 | 173,962 |
|          | 50.10%   | 31.24%       | 8.87%        | 0.15%   | 5.44%        | 0.07%        | 0.79%        | 3.34%                 | 100.00% |

## **Voting Age Population**

| 8 | 66,468              | 47,255 | 12,115 | 196   | 7,838 | 101   | 935   | 4,157 | 139,065 |
|---|---------------------|--------|--------|-------|-------|-------|-----