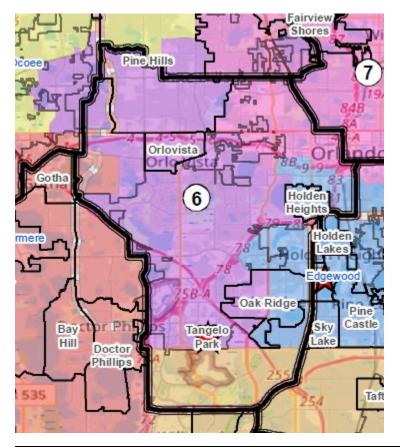

|  |  |  |  |
|                       | 91,714<br>50.81%<br>Age Popu |              | Simple Simple Simple   Simp | Normalize Normalize Normalize   Normalize Normalize Normalize Normalize   Normalize Normalize Normalize Normalize   11,280 200 | Normalize Normalize Normalize Normalize   1 1 1 1 1   1 1 1 1 1   1 1 1 1 1   1 1 1 1 1   1 1 1 1 1   1 1 1 1 1   1 1 1 1 1   1 1 1 1 1   1 1 1 1 1   1 1 1 1 1   1 1 1 1 1   1 1 1 1 1   1 1 1 1 1   1 1 1 1 1   1 1 1 1 1   1 1 1 1 1   1 1 1 1 1   1 1 1 1 1   1 1 1 1 1   1 1 1 1 1   1 1 1 1 1   1 1 1< | Image: Second state   Image: Second state< | Normalize   Normalize | Normalize   Normalize |  |  |  |  |





## **Total Population**

| DISTRICT | Hispanic | NH-<br>WHITE | NH-<br>BLACK | NH-AIAN | NH-<br>ASIAN | NH-<br>NHOPI | NH-<br>OTHER | NH-<br>MORE<br>THAN 2 | TOTAL   |
|----------|----------|--------------|--------------|---------|--------------|--------------|--------------|-----------------------|---------|
| 6        | 47,445   | 29,373       | 85,361       | 313     | 7,163        | 141          | 3,725        | 10,267                | 183,788 |
|          | 25.82%   | 15.98%       | 46.45%       | 0.17%   | 3.90%        | 0.08%        | 2.03%        | 5.59%                 | 100.00% |

### Voting Age Population

| 6 | 35,190 | 25,102 | 61,737              | 248   | 6,046 | 104   | 2,858 | 7,564 | 138,849 |
|---|--------|--------|---------------------|-------|-------|-------|-------|