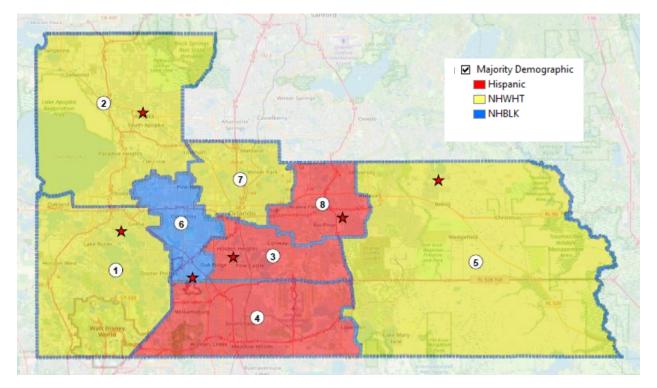

| Contiguity | All Districts are contiguous |
|------------|------------------------------|
|            |                              |

| Majority/Plurality | NH-White - 1, 2, 5, 7 |
|--------------------|-----------------------|
|                    | Hispanic – 3, 4, 8    |
|                    | NH-Black – 6          |

# Majority/Plurality Map

| Vot      | Voting Age Population |                     |                     |         |              |              |              |                                |         |  |  |
|----------|-----------------------|---------------------|---------------------|---------|--------------|--------------|--------------|--------------------------------|---------|--|--|
| DISTRICT | Hispanic              | NH-<br>WHITE        | NH-<br>BLACK        | NH-AIAN | NH-<br>ASIAN | -HN<br>NHOPI | NH-<br>OTHER | NH-<br>MORE<br>THAN 2<br>RACES | TOTAL   |  |  |
| 1        | 25,718                | 77,955              | 10,007              | 169     | 12,996       | 104          | 1,917        | 8,643                          | 137,509 |  |  |
|          | 18.70%                | <mark>56.69%</mark> | 7.28%               | 0.12%   | 9.45%        | 0.08%        | 1.39%        | 6.29%                          | 100.00% |  |  |
| 2        | 33,063                | 56,322              | 33,898              | 310     | 4,793        | 84           | 1,183        | 4,804                          | 134,457 |  |  |
|          | 24.59%                | <mark>41.89%</mark> | 25.21%              | 0.23%   | 3.56%        | 0.06%        | 0.88%        | 3.57%                          | 100.00% |  |  |
| 3        | 56,345                | 47,398              | 25,799              | 205     | 4,817        | 113          | 917          | 4,089                          | 139,683 |  |  |
|          | <mark>40.34%</mark>   | 33.93%              | 18.47%              | 0.15%   | 3.45%        | 0.08%        | 0.66%        | 2.93%                          | 100.00% |  |  |
| 4        | 69,201                | 40,905              | 11,280              | 200     | 10,773       | 241          | 1,507        | 5,337                          | 139,444 |  |  |
|          | <mark>49.63%</mark>   | 29.33%              | 8.09%               | 0.14%   | 7.73%        | 0.17%        | 1.08%        | 3.83%                          | 100.00% |  |  |
| 5        | 42,933                | 65,004              | 13,993              | 195     | 9,176        | 109          | 1,234        | 5,241                          | 137,885 |  |  |
|          | 31.14%                | <mark>47.14%</mark> | 10.15%              | 0.14%   | 6.65%        | 0.08%        | 0.89%        | 3.80%                          | 100.00% |  |  |
| 6        | 35,190                | 25,102              | 61,737              | 248     | 6,046        | 104          | 2,858        | 7,564                          | 138,849 |  |  |
|          | 25.34%                | 18.08%              | <mark>44.46%</mark> | 0.18%   | 4.35%        | 0.07%        | 2.06%        | 5.45%                          | 100.00% |  |  |
| 7        | 24,445                | 84,880              | 27,180              | 246     | 5,806        | 69           | 994          | 5,286                          | 148,906 |  |  |
|          | 16.42%                | <mark>57.00%</mark> | 18.25%              | 0.17%   | 3.90%        | 0.05%        | 0.67%        | 3.55%                          | 100.00% |  |  |
| 8        | 66,468                | 47,255              | 12,115              | 196     | 7,838        | 101          | 935          | 4,157                          | 139,065 |  |  |
|          | <mark>47.80%</mark>   | 33.98%              | 8.71%               | 0.14%   | 5.64%        | 0.07%        | 0.67%        | 2.99%                          | 100.00% |  |  |