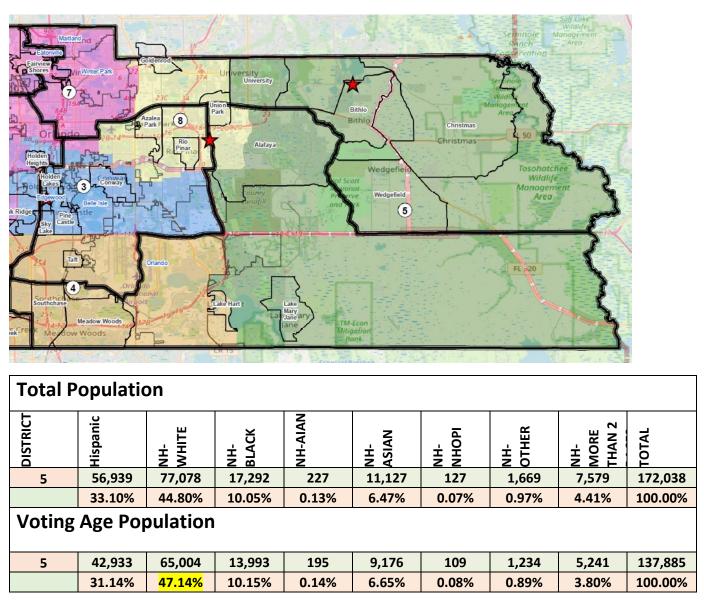

# Majority/Plurality Map

| Vot      | Voting Age Population |                     |                     |         |              |              |              |                                |         |  |  |
|----------|-----------------------|---------------------|---------------------|---------|--------------|--------------|--------------|--------------------------------|---------|--|--|
| DISTRICT | Hispanic              | NH-<br>WHITE        | NH-<br>BLACK        | NH-AIAN | NH-<br>ASIAN | -HN<br>NHOPI | NH-<br>OTHER | NH-<br>MORE<br>THAN 2<br>RACES | TOTAL   |  |  |
| 1        | 25,718                | 77,955              | 10,007              | 169     | 12,996       | 104          | 1,917        | 8,643                          | 137,509 |  |  |
|          | 18.70%                | <mark>56.69%</mark> | 7.28%               | 0.12%   | 9.45%        | 0.08%        | 1.39%        | 6.29%                          | 100.00% |  |  |
| 2        | 33,063                | 56,322              | 33,898              | 310     | 4,793        | 84           | 1,183        | 4,804                          | 134,457 |  |  |
|          | 24.59%                | <mark>41.89%</mark> | 25.21%              | 0.23%   | 3.56%        | 0.06%        | 0.88%        | 3.57%                          | 100.00% |  |  |
| 3        | 56,345                | 47,398              | 25,799              | 205     | 4,817        | 113          | 917          | 4,089                          | 139,683 |  |  |
|          | <mark>40.34%</mark>   | 33.93%              | 18.47%              | 0.15%   | 3.45%        | 0.08%        | 0.66%        | 2.93%                          | 100.00% |  |  |
| 4        | 69,201                | 40,905              | 11,280              | 200     | 10,773       | 241          | 1,507        | 5,337                          | 139,444 |  |  |
|          | <mark>49.63%</mark>   | 29.33%              | 8.09%               | 0.14%   | 7.73%        | 0.17%        | 1.08%        | 3.83%                          | 100.00% |  |  |
| 5        | 42,933                | 65,004              | 13,993              | 195     | 9,176        | 109          | 1,234        | 5,241                          | 137,885 |  |  |
|          | 31.14%                | <mark>47.14%</mark> | 10.15%              | 0.14%   | 6.65%        | 0.08%        | 0.89%        | 3.80%                          | 100.00% |  |  |
| 6        | 35,190                | 25,102              | 61,737              | 248     | 6,046        | 104          | 2,858        | 7,564                          | 138,849 |  |  |
|          | 25.34%                | 18.08%              | <mark>44.46%</mark> | 0.18%   | 4.35%        | 0.07%        | 2.06%        | 5.45%                          | 100.00% |  |  |
| 7        | 24,445                | 84,880              | 27,180              | 246     | 5,806        | 69           | 994          | 5,286                          | 148,906 |  |  |
|          | 16.42%                | <mark>57.00%</mark> | 18.25%              | 0.17%   | 3.90%        | 0.05%        | 0.67%        | 3.55%                          | 100.00% |  |  |
| 8        | 66,468                | 47,255              | 12,115              | 196     | 7,838        | 101          | 935          | 4,157                          | 139,065 |  |  |
|          | <mark>47.80%</mark>   | 33.98%              | 8.71%               | 0.14%   | 5.64%        | 0.07%        | 0.67%        | 2.99%                          | 100.00% |  |  |