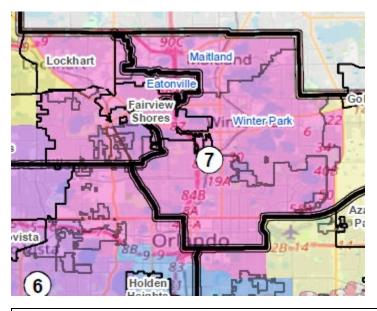

PI | NH-<br>OTHER | NH-<br>MORE<br>THAN 2 | TOTAL   |
|----------|----------|--------------|--------------|---------|--------------|--------------|--------------|-----------------------|---------|
| 6        | 47,445   | 29,373       | 85,361       | 313     | 7,163        | 141          | 3,725        | 10,267                | 183,788 |
|          | 25.82%   | 15.98%       | 46.45%       | 0.17%   | 3.90%        | 0.08%        | 2.03%        | 5.59%                 | 100.00% |

### Voting Age Population

| 6 | 35,190 | 25,102 | 61,737              | 248   | 6,046 | 104   | 2,858 | 7,564 | 138,849 |
|---|--------|--------|---------------------|-------|-------|-------|-------|-------|---------|
|   | 25.34% | 18.08% | <mark>44.46%</mark> | 0.18% | 4.35% | 0.07% | 2.06% | 5.45% | 100.00% |



## **Total Population**

| DISTRICT | Hispanic | NH-<br>WHITE | NH-<br>BLACK | NH-AIAN | NH-<br>ASIAN | NH-<br>NHOPI | NH-<br>OTHER | NH-<br>MORE<br>THAN 2 | TOTAL   |
|----------|----------|--------------|--------------|---------|--------------|--------------|--------------|-----------------------|---------|
| 7        | 31,306   | 98,052       | 36,524       | 305     | 6,825        | 81           | 1,222        | 7,465                 | 181,780 |
|          | 17.22%   | 53.94%       | 20.09%       | 0.17%   | 3.75%        | 0.04%        | 0.67%        | 4.11%                 | 100.00% |
|          |          |              |              |         |              |              |              |                       |         |

### Voting Age Population

| 7 | 24,445 | 84,880