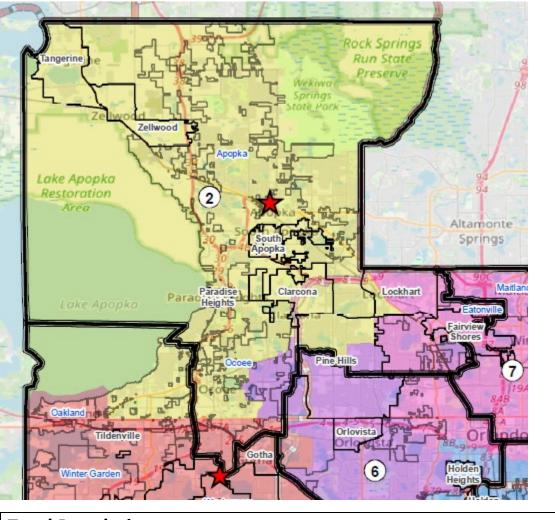

4   | 99,587              | 13,251       | 224     | 16,977       | 139          | 2,773        | 13,730                | 183,015 |  |
|                       | 19.85%   | 54.41%              | 7.24%        | 0.12%   | 9.28%        | 0.08%        | 1.52%        | 7.50%                 | 100.00% |  |
| Voting Age Population |          |                     |              |         |              |              |              |                       |         |  |
| 1                     | 25,718   | 77,955              | 10,007       | 169     | 12,996       | 104          | 1,917        | 8,643                 | 137,509 |  |
|                       | 18.70%   | <mark>56.69%</mark> | 7.28%        | 0.12%   | 9.45%        | 0.08%        | 1.39%        | 6.29%                 | 100.00% |  |



| Total Population      |          |                     |              |         |              |              |              |                       |         |
|-----------------------|----------|---------------------|--------------|---------|--------------|--------------|--------------|-----------------------|---------|
| DISTRICT              | Hispanic | NH-<br>WHITE        | NH-<br>BLACK | NH-AIAN | NH-<br>ASIAN | NH-<br>NHOPI | NH-<br>OTHER | NH-<br>MORE<br>THAN 2 | TOTAL   |
| 2                     | 47,376   | 67,949              | 46,248       | 381     | 5,947        | 97           | 1,731        | 7,167                 | 176,896 |
|                       | 26.78%   | 38.41%              | 26.14%       | 0.22%   | 3.36%        | 0.05%        | 0.98%        | 4.05%