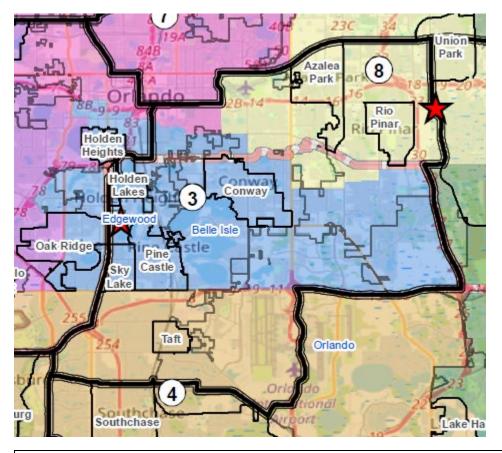

| 47,376   | 67,949              | 46,248       | 381     | 5,947        | 97           | 1,731        | 7,167                 | 176,896 |
|                       | 26.78%   | 38.41%              | 26.14%       | 0.22%   | 3.36%        | 0.05%        | 0.98%        | 4.05%                 | 100.00% |
| Voting Age Population |          |                     |              |         |              |              |              |                       |         |
| 2                     | 33,063   | 56,322              | 33,898       | 310     | 4,793        | 84           | 1,183        | 4,804                 | 134,457 |
|                       | 24.59%   | <mark>41.89%</mark> | 25.21%       | 0.23%   | 3.56%        | 0.06%        | 0.88%        | 3.57%                 | 100.00% |



# **Total Population**

| DISTRICT | Hispanic | NH-<br>WHITE | NH-<br>BLACK | NH-AIAN | NH-<br>ASIAN | NH-<br>NHOPI | NH-<br>OTHER | NH-<br>MORE<br>THAN 2 | TOTAL   |
|----------|----------|--------------|--------------|---------|--------------|--------------|--------------|-----------------------|---------|
| 3        | 74,748   | 55,059       | 34,798       | 255     | 5,782        | 131          | 1,322        | 5,840                 | 177,935 |
|          | 42.01%   | 30.94%       | 19.56%       | 0.14%   | 3.25%        | 0.07%        | 0.74%        | 3.28%                 | 100.00% |
| Voting   |          | aulation     |              |         |              |              |              |                       |         |

#### Voting Age Population

| 3 | 56,345              | 47